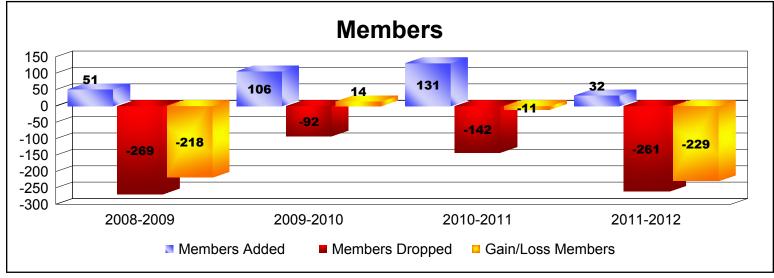

Disbanded Districts

As of June 2012 Cumulative

| Year      | New<br>Clubs | Dropped<br>Clubs | Gain/<br>Loss<br>Clubs | New<br>Members | Charter<br>Members | Reinstate<br>Members | Transfer<br>Members | Total<br>Member<br>Added | Total<br>Members<br>Dropped | Gain/<br>Loss<br>Members |
|-----------|--------------|------------------|------------------------|----------------|--------------------|----------------------|---------------------|--------------------------|-----------------------------|--------------------------|
| 2008-2009 | 1            | -13              | -12                    | 22             | 28                 | 1                    | 0                   | 51                       | -269                        | -218                     |
| 2009-2010 | 2            | -5               | -3                     | 50             | 49                 | 6                    | 1                   | 106                      | -92                         | 14                       |
| 2010-2011 | 3            | -14              | -11                    | 28             | 94                 | 9                    | 0                   | 131                      | -142                        | -11                      |
| 2011-2012 | 1            | -10              | -9                     | 12             | 20                 | 0                    | 0                   | 32                       | -261                        | -229                     |
| Average   | 2            | -11              | -9                     | 28             | 48                 | 4                    | 0                   | 80                       | -191                        | -111                     |