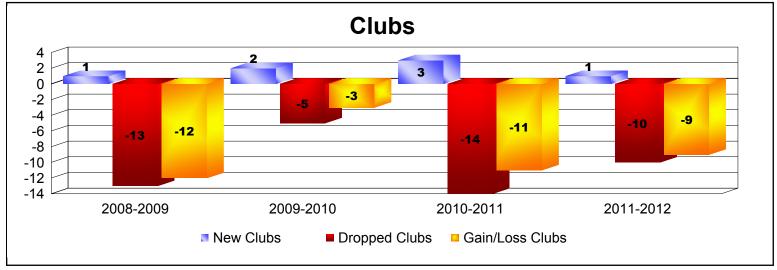

Disbanded Districts

As of June 2012 Cumulative

| Year      | New<br>Clubs | Dropped<br>Clubs | Gain/<br>Loss<br>Clubs | New<br>Members | Charter<br>Members | Reinstate<br>Members | Transfer<br>Members | Total<br>Member<br>Added | Total<br>Members<br>Dropped | Gain/<br>Loss<br>Members |
|-----------|--------------|------------------|------------------------|----------------|--------------------|----------------------|---------------------|--------------------------|-----------------------------|--------------------------|
| 2008-2009 | 1            | -13              | -12                    | 22             | 28                 | 1                    | 0                   | 51                       | -269                        | -218                     |
| 2009-2010 | 2            | -5               | -3                     | 50             | 49                 | 6                    | 1                   | 106                      | -92                         | 14                       |
| 2010-2011 | 3            | -14              | -11                    | 28             | 94                 | 9                    | 0                   | 131                      | -142                        | -11                      |
| 2011-2012 | 1            | -10              | -9                     | 12             | 20                 | 0                    | 0                   | 32                       | -261                        | -229                     |
| Average   | 2            | -11              | -9                     | 28             | 48                 | 4                    | 0                   | 80                       | -191                        | -111                     |